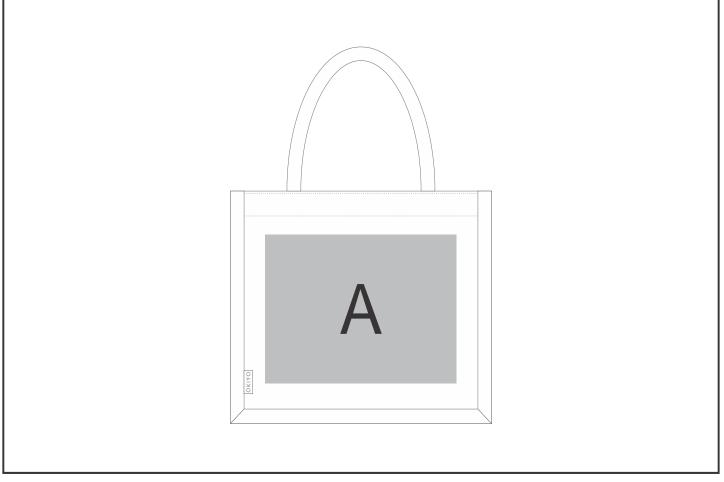

## **BG-OK-484-B**

Okiyo Chinsai Midi Jute & Cotton Tote

## **Branding Options:**

| Position | Branding Method (Branding Code) | No. of Colours | Dimension               |
|----------|---------------------------------|----------------|-------------------------|
| А        | Screen Print (SC)               | 1 Colour       | 150mm wide x 80mm high  |
| А        | Digital Direct Transfer (DDT-D) | Full Colour    | 105mm wide x 74mm high  |
| А        | Digital Direct Transfer (DDT-A) | Full Colour    | 105mm wide x 148mm high |
| А        | Digital Direct Transfer (DDT-B) | Full Colour    | 160mm wide x 140mm high |